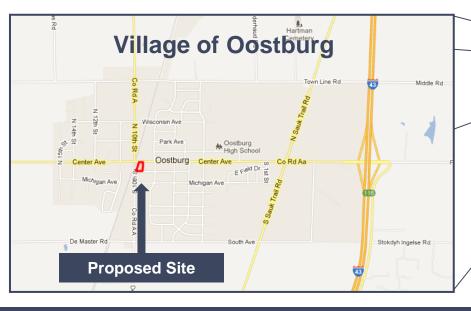

#### The Village of Oostburg, Wisconsin

Oostburg is a **moderately growing** with small community atmosphere, charm, and **family values**. The Village is extremely safe and serene. The community consists of **well-kept residences**, businesses, and industries. The Village has been extremely aggressive at growing and attracting business. The Village's population has grown by nearly 10% since 2000.